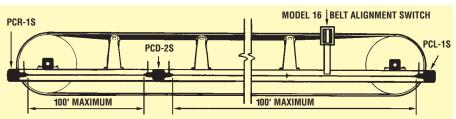

### 1-SINGLE POLE:

double throw micro switch **PCL-1S . . . . . . . . LEFT HAND** 

PCR-1S . . . . RIGHT HAND TYPICAL USE:

Emergency shutdown of conveyors or other machinery.

### 1-SINGLE POLE:

double throw micro switch at each end

PCD-2S . . . . DOUBLE ENDED TYPICAL USE:

Emergency shutdown of conveyors and other machinery.

### 2-SINGLE POLE:

Double throw micro switch

PCL-2S .......LEFT HAND PCR-2S ......RIGHT HAND TYPICAL USE:

Emergency shutdown of conveyors or other machinery — with alarm or computer interface capability.