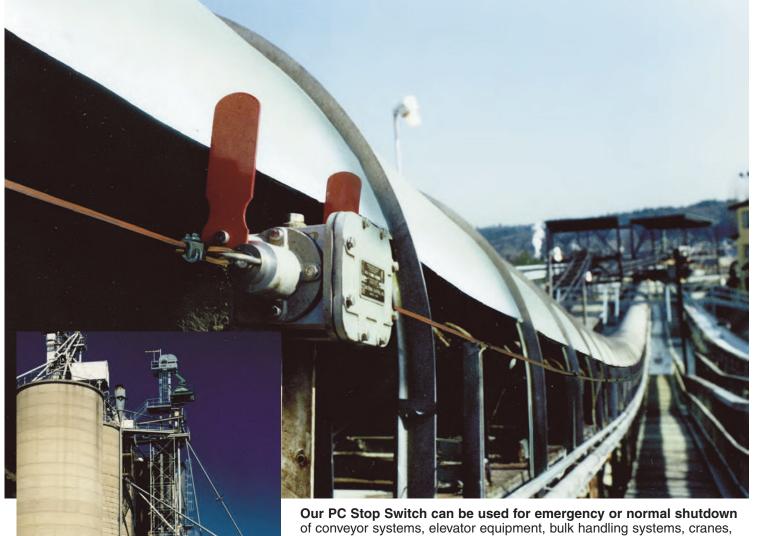

# conveyor safety pc-stop switch

for immediate positive shutdown of equipment

Our PC Stop Switch can be used for emergency or normal shutdown of conveyor systems, elevator equipment, bulk handling systems, cranes, production and assembly lines. Or any other equipment which may require immediate, positive shutdown.