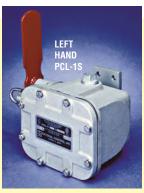

### 1-SINGLE POLE:

double throw micro switch **PCL-1S . . . . . . . . LEFT HAND** 

PCR-1S . . . . RIGHT HAND TYPICAL USE:

Emergency shutdown of conveyors or other machinery.