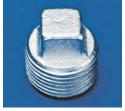

.

NOTE: Available in rain tight, dust tight and explosion proof. Add prefix "L" to model number.

### **CORROSIVE LOCATIONS:**

Epoxy coated switches with standard flag arms and plated torsion springs. Please add "EPOXY" to model number.

### PENNSYLVANIA B.O.T.E. APPROVED:

PCD-27-B.O.T.E.

### SEE PRICE SHEET FOR PRICES

### **ACCESSORIES:**

## RIGHT HAND

TORSION SPRINGS

Right or left hand replacement torsion springs for all PC switches. **PC-31 RH or LH** 



CABLE SUPPORT EYE BOLTS Plated 1/2" N.C. thread - two nuts and one lock-washer included. PC-27



CABLE END FITTINGS
Forged steel saddle and steel
U-bolt. Cadmium plated bolts
and nuts. PC-28



CABLE WITH ORANGE PROTECTIVE COATING 3/32 7×7 preformed galvanized aircraft cable 3/16" O.D. Vinyl coated. PC-25 Nvlon coated. PC-26



CONDUIT PLUG 1" metal conduit plug. PC-29



PC MOUNTING Bracket. PC-30

# conveyor safety pc-stop switch

for immediate positive shutdown of equipment



Our PC Stop Switch can be used for emergency or normal shutdown of conveyor systems, elevator equipment, bulk handling systems, cranes, production and assembly lines. Or any other equipment which may require immediate, positive shutdown.

### SEE OUR OTHER BULLETINS FOR ADDITIONAL SWITCHES TO KEEP YOUR CONVEYOR OPERATING SMOOTHLY

MATERIAL CONTROL, INC.

197 POPLAR PL. • UNIT 3 P.O. BOX 308

NORTH AURORA, IL 60542-0308

VISA\* Massacard

Copyright Material Control, Inc. 1992

WWW.MATERIALCONTROLINC.COM
EMAIL: SALES@MATERIALCONTROLINC.COM
SUBJECT TO CHANGE WITHOUT NOTICE
TERMS: NET 30 DAYS
F.O.B. FACTORY - TAX NOT INCLUDED

800-926-0376