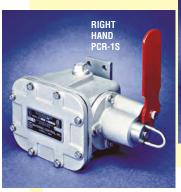

### 1-SINGLE POLE:

double throw micro switch **PCL-1S . . . . . . . . LEFT HAND** 

PCR-1S . . . . RIGHT HAND TYPICAL USE:

Emergency shutdown of conveyors or other machinery.