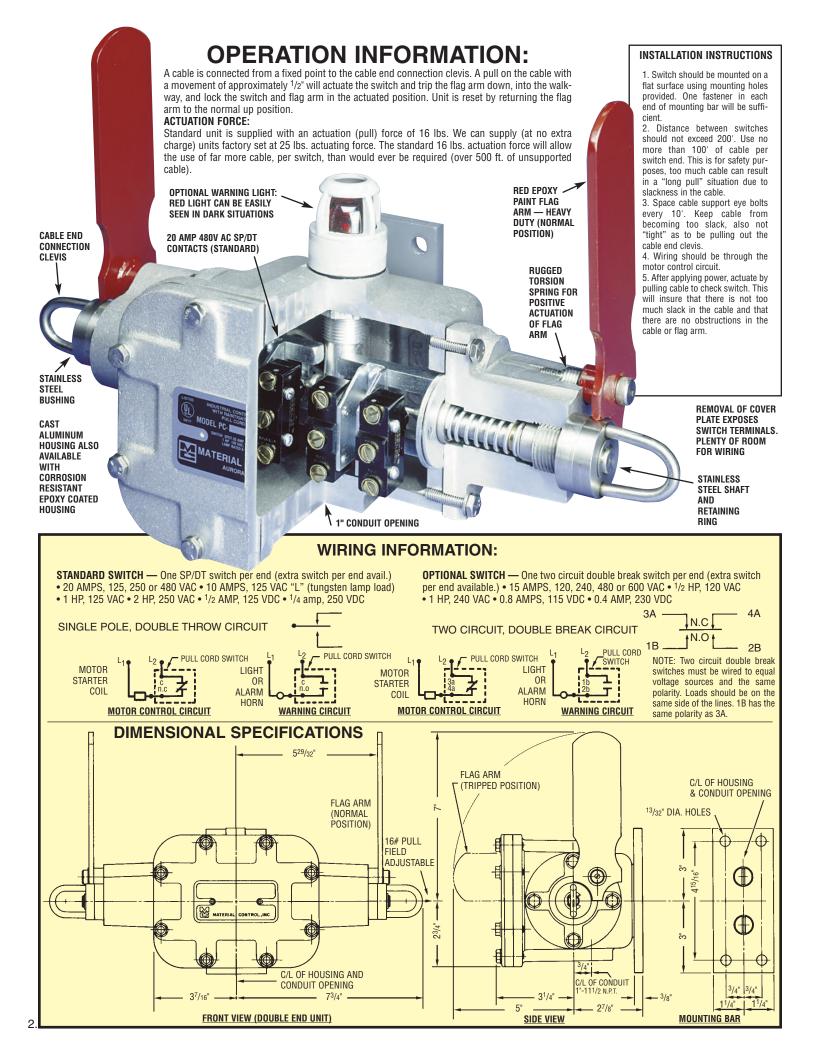

### **TECHNICAL INFORMATION:**

Enclosure sealed for outside applications • Standard unit meets
NEMA 1,3,4,4X and 12 requirements • Housing: cast aluminum
• Flag arm: steel with red epoxy paint coating.

### REMOTE OR DARK LOCATIONS:

Use or red warning light in dark and remote areas (requires two micro switches per end of housing). 125V AC.

NOTE: Available in rain tight, dust tight and explosion proof. Add prefix "L" to model number.

## RIGHT HAND

TORSION SPRINGS

Right or left hand replacement torsion springs for all PC switches. **PC-31 RH or LH** 

CABLE SUPPORT EYE BOLTS Plated 1/2" N.C. thread - two nuts and one lock-washer included. PC-27

CABLE END FITTINGS
Forged steel saddle and steel
U-bolt. Cadmium plated bolts
and nuts. PC-28

CABLE WITH ORANGE PROTECTIVE COATING 3/32 7×7 preformed galvanized aircraft cable 3/16" O.D. Vinyl coated. PC-25 Nvlon coated. PC-26

CONDUIT PLUG 1" metal conduit plug. PC-29

PC MOUNTING Bracket. PC-30