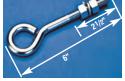

## RIGHT HAND

TORSION SPRINGS

Right or left hand replacement torsion springs for all PC switches. **PC-31 RH or LH** 

CABLE SUPPORT EYE BOLTS Plated 1/2" N.C. thread - two nuts and one lock-washer included. PC-27