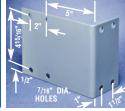

and explosion proof. Add prefix "L" to model number.

### **CORROSIVE LOCATIONS:**

Epoxy coated switches with standard flag arms and plated torsion springs. Please add "EPOXY" to model number.

### PENNSYLVANIA B.O.T.E. APPROVED:

PCD-27-B.O.T.E.

### SEE PRICE SHEET FOR PRICES

### **ACCESSORIES:**

## RIGHT HAND

TORSION SPRINGS

Right or left hand replacement torsion springs for all PC switches. **PC-31 RH or LH** 



CABLE SUPPORT EYE BOLTS Plated 1/2" N.C. thread - two nuts and one lock-washer included. PC-27



CABLE END FITTINGS
Forged steel saddle and steel
U-bolt. Cadmium plated bolts
and nuts. PC-28



CABLE WITH ORANGE PROTECTIVE COATING 3/32 7×7 preformed galvanized aircraft cable 3/16" O.D. Vinyl coated. PC-25 Nvlon coated. PC-26



CONDUIT PLUG 1" metal conduit plug. PC-29



PC MOUNTING Bracket. PC-30

# conveyor safety pc-stop switch

for immediate positive shutdown of equipment



Our PC Stop Switch can be used for emergency or normal shutdown of conveyor systems, elevator equipment, bulk handling systems, cranes, production and assembly lines. Or any other equipment which may require immediate, positive shutdown.

### SEE OUR OTHER BULLETINS FOR ADDITIONAL SWITCHES TO KEEP YOUR CONVEYOR OPERATING SMOOTHLY

MATERIAL CONTROL, INC.

197 POPLAR PL. • UNIT 3 P.O. BOX 308

NORTH AURORA, IL 60542-0308

VISA\* Massacard

Copyright Material Control, Inc. 1992

WWW.MATERIALCONTROLINC.COM
EMAIL: SALES@MATERIALCONTROLINC.COM
SUBJECT TO CHANGE WITHOUT NOTICE
TERMS: NET 30 DAYS
F.O.B. FACTORY - TAX NOT INCLUDED

800-926-0376 • 630-892-4274 • FAX 630-892-4931