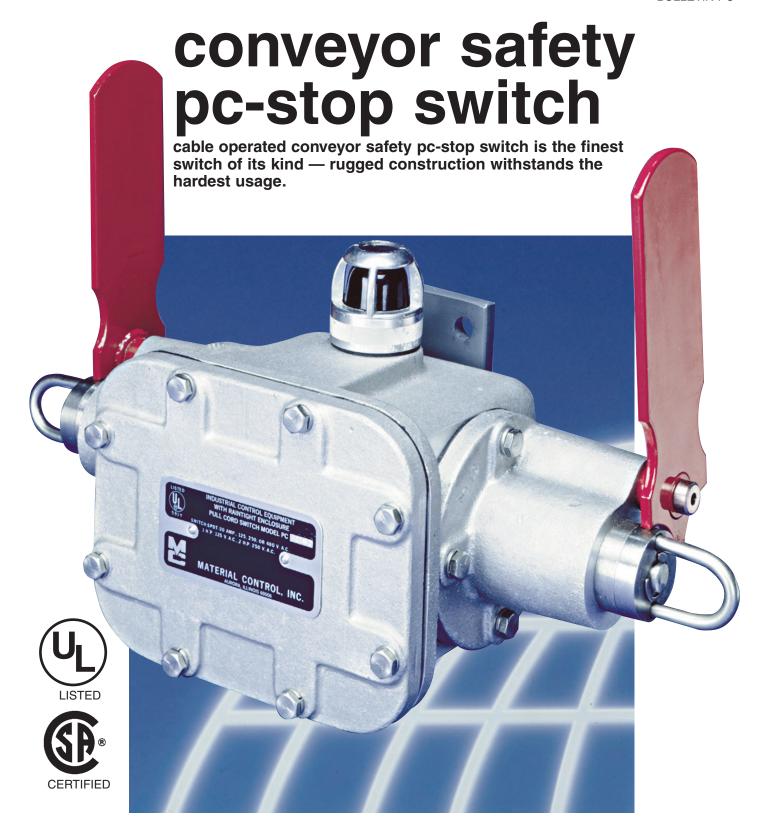

# conveyor safety pc-stop switch

for immediate positive shutdown of equipment

Our PC Stop Switch can be used for emergency or normal shutdown of conveyor systems, elevator equipment, bulk handling systems, cranes, production and assembly lines. Or any other equipment which may require immediate, positive shutdown.

### **TECHNICAL INFORMATION:**

Enclosure sealed for outside applications • Standard unit meets
NEMA 1,3,4,4X and 12 requirements • Housing: cast aluminum
• Flag arm: steel with red epoxy paint coating.