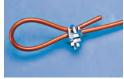

## RIGHT HAND

TORSION SPRINGS

Right or left hand replacement torsion springs for all PC switches. **PC-31 RH or LH** 

CABLE SUPPORT EYE BOLTS Plated 1/2" N.C. thread - two nuts and one lock-washer included. PC-27